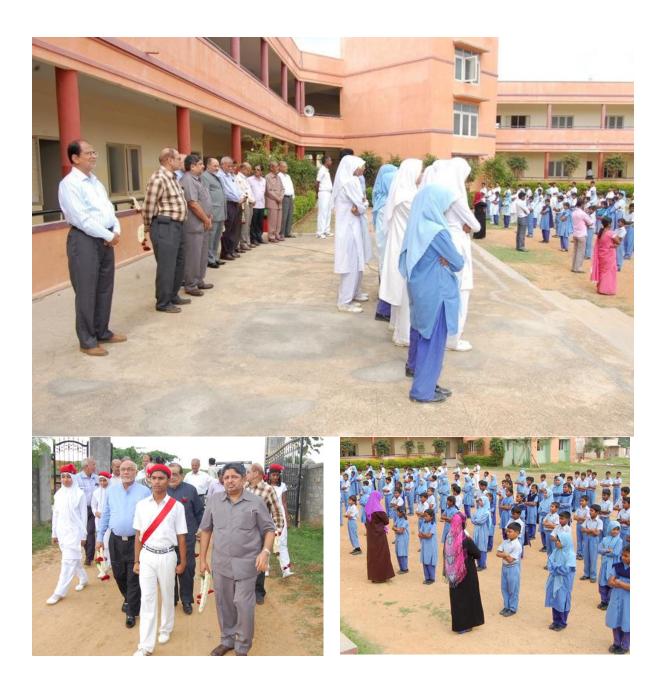

The delegation met with the management, trustees and staff of all three schools. The President highly praised all the hard work and efforts of everyone involved and pledged The World Federations continued support with their development to accommodate the growing numbers of both boys and girls. BETA CHARITABLE TRUST has been in the forefront in assisting these schools through The World Federation.

A new wing at ALIPUR ZAINABIA School was inaugurated by THE PRESIDENT, Dr Asghar Moledina assisted by the members of the visiting delegation. This has been funded by The Late Mohamedhusein Nasser Mawji (Congowala) family of MOMBASA. The President thanked the donor family, Muhsinbhai Dharamsi for overseeing this extension project, the management and trustees of the school, the architect Syed Sajjad Ali Khan for an excellent accomplishment. He praised Mirza Mohamed Mahdi Saheb and Syed Muzammil Husain for their tireless efforts and dedication to the school. This girls school with college is a star in the district and in the sate. The students displayed a very high standard science exhibition and performed a high level of moral play for the visitors. The headmistress was full energy and had a very positive impact on the students and the school. This school is a shining example of THE WORLD FEDERATION'S work in the region. He pledged further support for the expansion of the school's infrastructure.