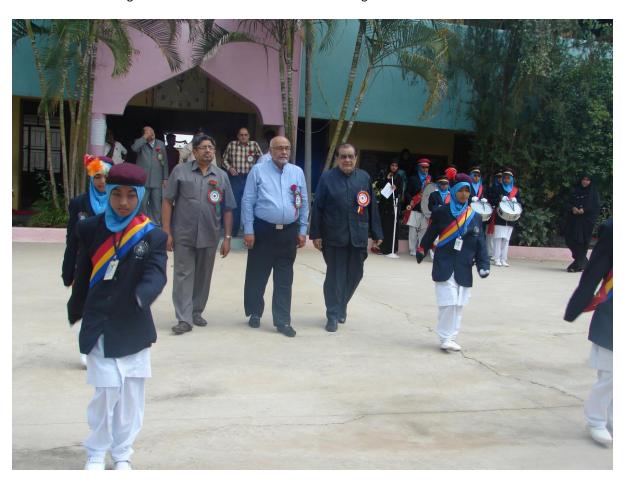

## The President Visits Zainabiya Schools in Karnataka, India

The President of The World Federation of KSIMC, Dr. Asgharali Moledina accompanied by Aunalibhai Salelmohamed, Gulambhai Virjee and Mirza Muhammad Mahdi and his team(President of the Imami Education & Welfare Trust) visited the Zainabiya Schools in Alipur, Kareempur and Potenhalli in Chikballapura district which is a district in the state of Karnataka, India.

The delegation met with the management, trustees and staff of all three schools. The President highly praised all the hard work and efforts of everyone involved and pledged The World Federations continued support with their development to accommodate the growing numbers of both boys and girls. BETA CHARITABLE TRUST has been in the forefront in assisting these schools through The World Federation.