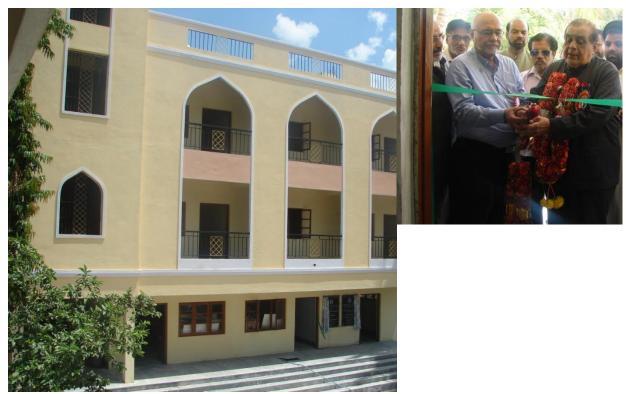

A new wing at ALIPUR ZAINABIA School was inaugurated by THE PRESIDENT, Dr Asghar Moledina assisted by the members of the visiting delegation. This has been funded by The Late Mohamedhusein Nasser Mawji (Congowala) family of MOMBASA. The President thanked the donor family, Muhsinbhai Dharamsi for overseeing this extension project, the management and trustees of the school, the architect Syed Sajjad Ali Khan for an excellent accomplishment. He praised Mirza Mohamed Mahdi Saheb and Syed Muzammil Husain for their tireless efforts and dedication to the school. This girls school with college is a star in the district and in the sate. The students displayed a very high standard science exhibition and performed a high level of moral play for the visitors. The headmistress was full energy and had a very positive impact on the students and the school. This school is a shining example of THE WORLD FEDERATION'S work in the region. He pledged further support for the expansion of the school's infrastructure.

Functions were arranged in honour of The President and invited guests.

Alipur

The newly built wing at Alipur Zainabia School